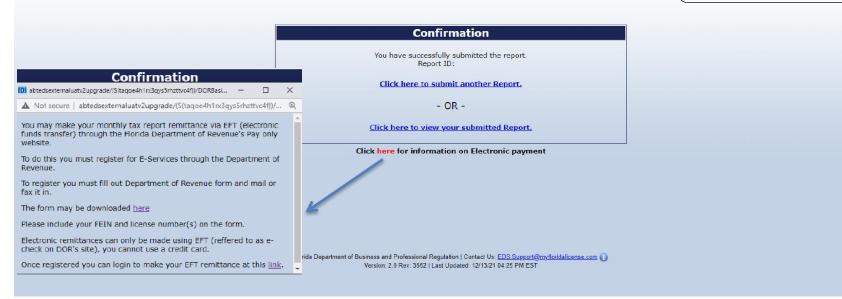

You Must Save Your Report Before Submitting

**Submit Report** 

<< Previous Save Next >>

Department of Business & Professional Regulation

Home | My Reports | My Credits/Refunds | Search | Make Electronic Payment