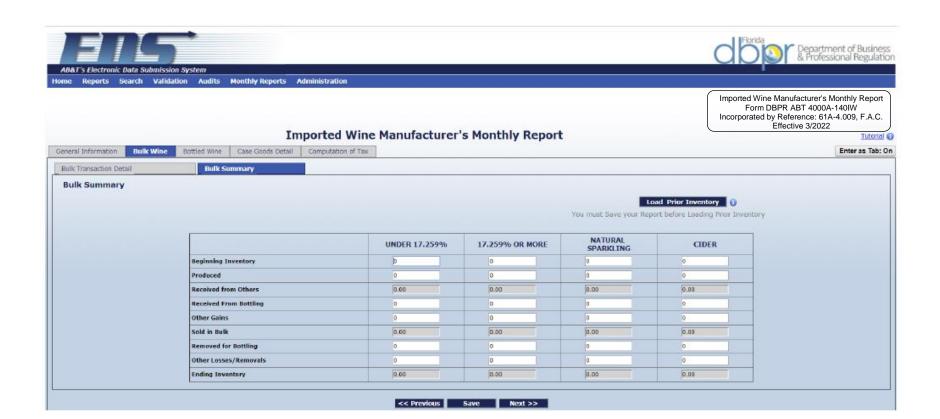

Imported Wine Manufacturer's Monthly Report

Imported Wine Manufacturer's Monthly Report Form DBPR ABT 4000A-140IW Incorporated by Reference: 61A-4.009, F.A.C. Effective 3/2022

Department of Business & Professional Regulation