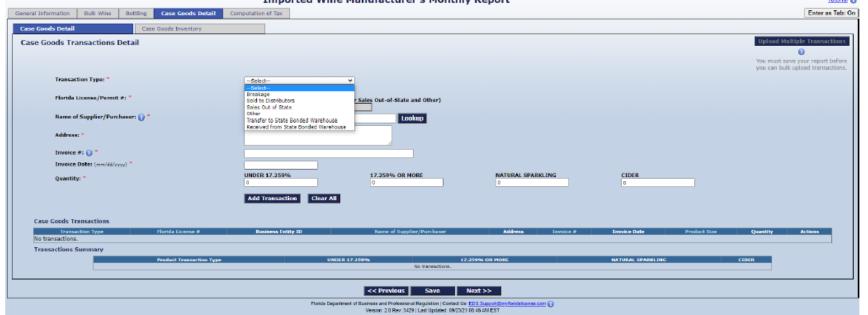

### Imported Wine Manufacturer's Monthly Report

General Information Bulk Wine Bottled Wine Case Goods Detail Computation of Tax Enter as Tab: On Case Goods Detail Case Goods Inventory Case Goods Inventory Summary Load Prior Inventory () You must Save your Report before Loading Prior Inventory NATURAL SPARKLING UNDER 17.259% 17.259% OR MORE CIDER **Beginning Inventory** Bottled 0 0 0 0 Other (+) 0.00 0.00 0.00 0.00 Breakage 0.00 0.00 0.00 0.00 **Sold to Distributors** Out of State Sales 0.00 0.00 0.00 0.00 0.00 0.00 0.00 0.00 Total Deductions 0.00 0.00 0.00 0.00 Taxable Sales Ending Inventory 0.00 0.00 0.00 0.00