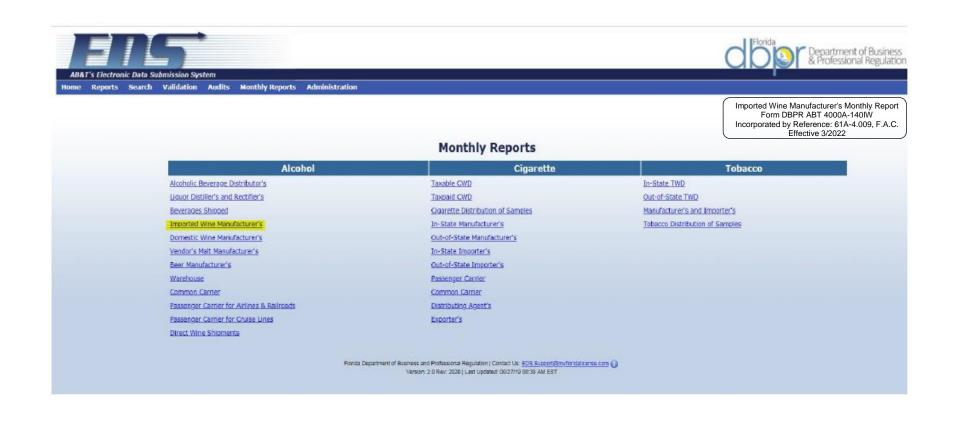

# Imported Wine Manufacturer's Monthly Report DBPR ABT 4000A-140IW

Imported Wine Manufacturer's Monthly Report Form DBPR ABT 4000A-140IW Incorporated by Reference: 61A-4.009, F.A.C. Effective 3/2022