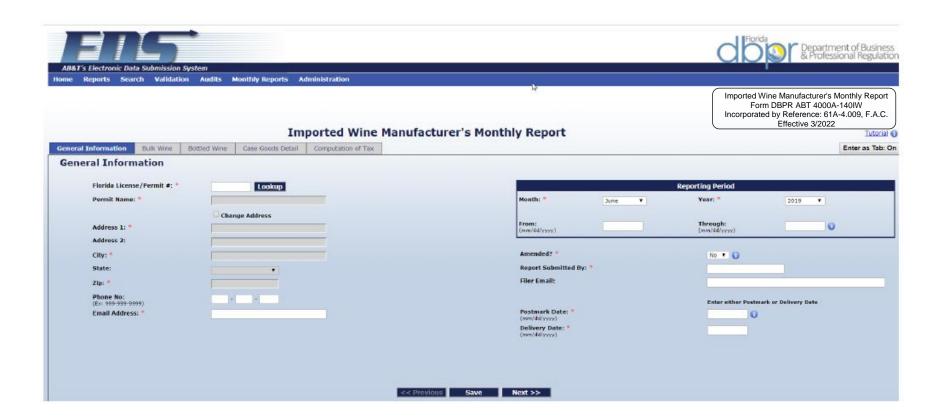

Imported Wine Manufacturer's Monthly Report Form DBPR ABT 4000A-140IW Incorporated by Reference: 61A-4.009, F.A.C. Effective 3/2022